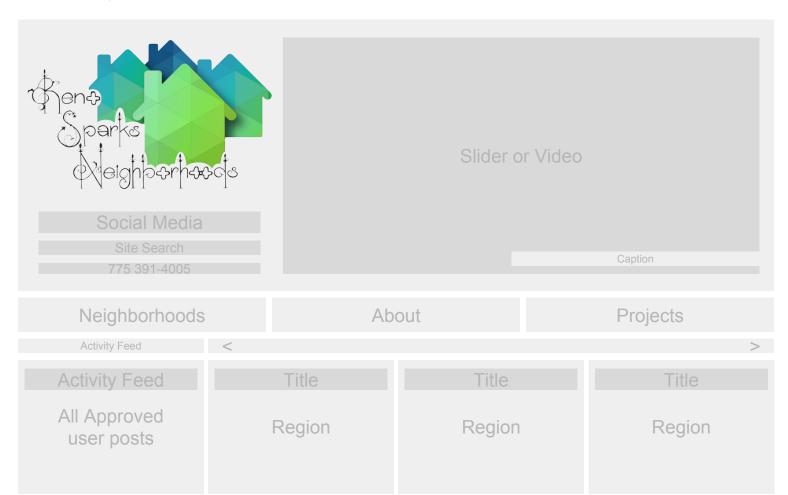

# Reno Sparks Neighborhoods

Wireframe for the Site Reboot

#### Home Page Desktop



#### Home Page Desktop :Click Neighborhoods



#### Home Page Mobile



## Mobile :Scroll

## Mobile :Click Menu

| Hent Sparks Heighbarh<br>Site Sear<br>775 391- | Heno Sparks Heighborhoods ==<br>Neighborhoods |                        |                          |                 |  |
|------------------------------------------------|-----------------------------------------------|------------------------|--------------------------|-----------------|--|
|                                                | Neighborhood Summaries                        |                        |                          |                 |  |
| Slider or                                      | Downtown Reno                                 | Central                | Southeast                |                 |