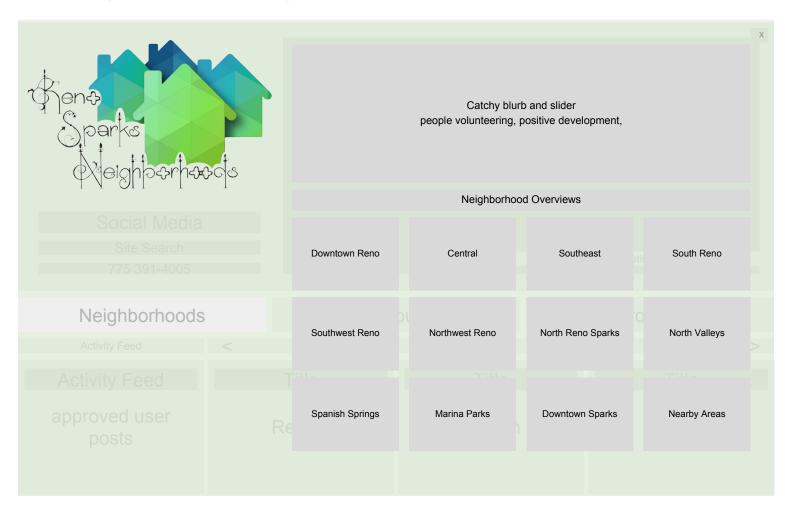

# Reno Sparks Neighborhoods

Wireframe for the Site Reboot

#### Home Page Desktop



#### Home Page Desktop :Click Neighborhoods



#### Home Page Mobile



## Mobile :Scroll

## Mobile :Click Menu

| Hent Sparks Heighbarh<br>Site Sear<br>775 391- | Heno Sparks Heighborhoods ==<br>Neighborhoods |                        |                          |                 |  |
|------------------------------------------------|-----------------------------------------------|------------------------|--------------------------|-----------------|--|
|                                                | Neighborhood Summaries                        |                        |                          |                 |  |
| Slider or                                      | Downtown Reno                                 | Central                | Southeast                |                 |  |
| Capti<br><<br>Title