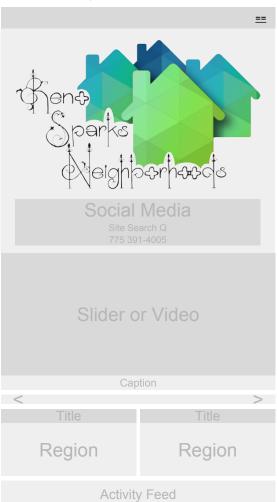

# Reno Sparks Neighborhoods

Wireframe for the Site Reboot

#### Home Page Desktop



#### Home Page Desktop :Click Neighborhoods



#### Home Page Mobile



## Mobile :Scroll

## Mobile :Click Menu

| Hent Sparks Heighbarh<br>Site Sear<br>775 391- | Heno Sparks Heighborhoods ==<br>Neighborhoods |                        |                          |                 |  |
|------------------------------------------------|-----------------------------------------------|------------------------|--------------------------|-----------------|--|
|                                                | Neighborhood Summaries                        |                        |                          |                 |  |
| Slider or                                      | Downtown Reno                                 | Central                | Southeast                |                 |  |
| Capti<br><<br>Title                            | on<br>><br>Title