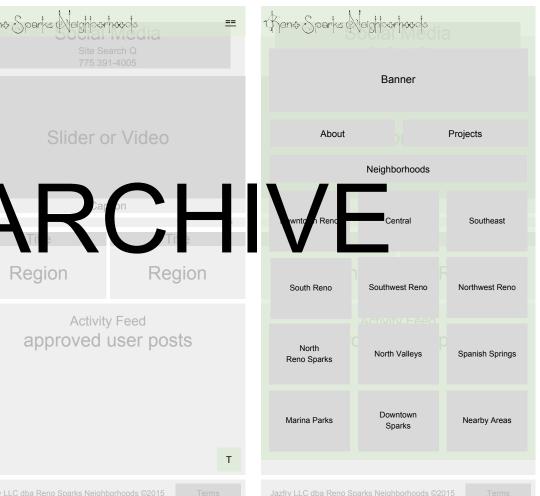

## Mobile :Scroll

## Mobile :Click Menu

| Hent Sparks Heighbarh<br>Site Sear<br>775 391- | Heno Sparks Heighborhoods ==<br>Neighborhoods |                        |                          |                 |  |
|------------------------------------------------|-----------------------------------------------|------------------------|--------------------------|-----------------|--|
|                                                | Neighborhood Summaries                        |                        |                          |                 |  |
| Slider or                                      | Downtown Reno                                 | Central                | Southeast                |                 |  |
| Capti<br><<br>Title                            | on<br>><br>Title                              | South Reno             | Southwest Reno           | Northwest Reno  |  |
| Region                                         | Region                                        | North<br>Reno Sparks   | North Valleys            | Spanish Springs |  |
| Activity<br>approved u                         | Marina Parks                                  | Downtown<br>Sparks     | Nearby Areas             |                 |  |
|                                                | About                                         |                        |                          |                 |  |
|                                                | Projects                                      |                        |                          |                 |  |
|                                                | т                                             | Search                 |                          |                 |  |
| Jazfry LLC dba Reno Sparks Neighbor            | rhoods ©2015 Terms                            | Jazfry LLC dba Reno Sp | oarks Neighborhoods ©201 | 15 Terms        |  |